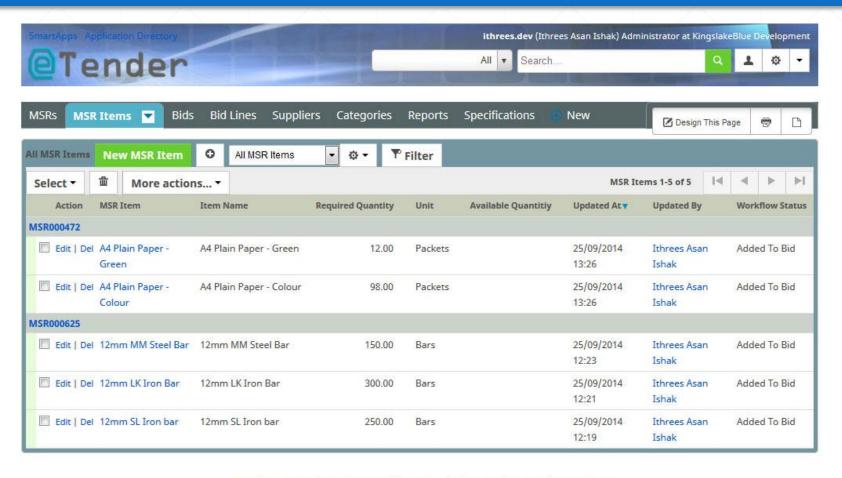

### Gap Filled: Managing Procurement Process

MSRs | MSR Items | Bids | Bid Lines | Suppliers | Categories | Reports | Specifications

Copyright (c) 1993-2014 Progress Software Corporation. All rights reserved.