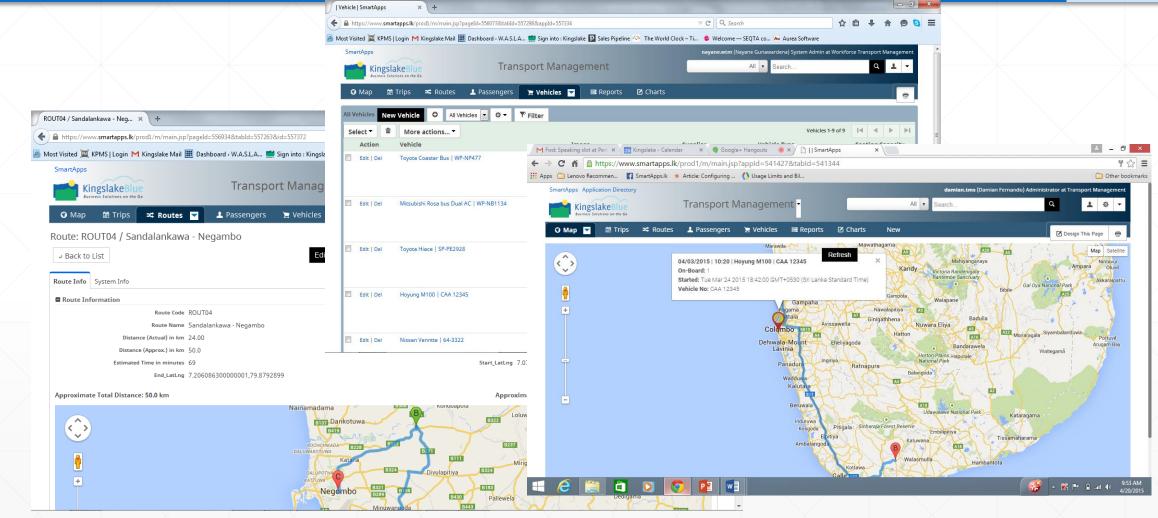

### KingslakeBlue – TransTeam

#### **Components**

- Built on Rollabase, tightly integrated with Google API's, Plugins and Custom components
- Mobile Application Suite
- Complete with a Centralised web Consol
- GPS enabled Rugged Mobile Device in the Vehicle
- Mobile connectivity (GSM)
- NFC enabled card for employees (Integrate Dialog NFC Touch Platform)
- Deployed on SmartApps.LK

# KingslakeBlue – TransTeam – A comprehensive Workforce Transport Management

Real-time monitoring of active trips

Employee on board statistics, before they come to workplace

Provide employee availability information for workforce planning

Dynamic route planning and optimization based on changing pickup locations