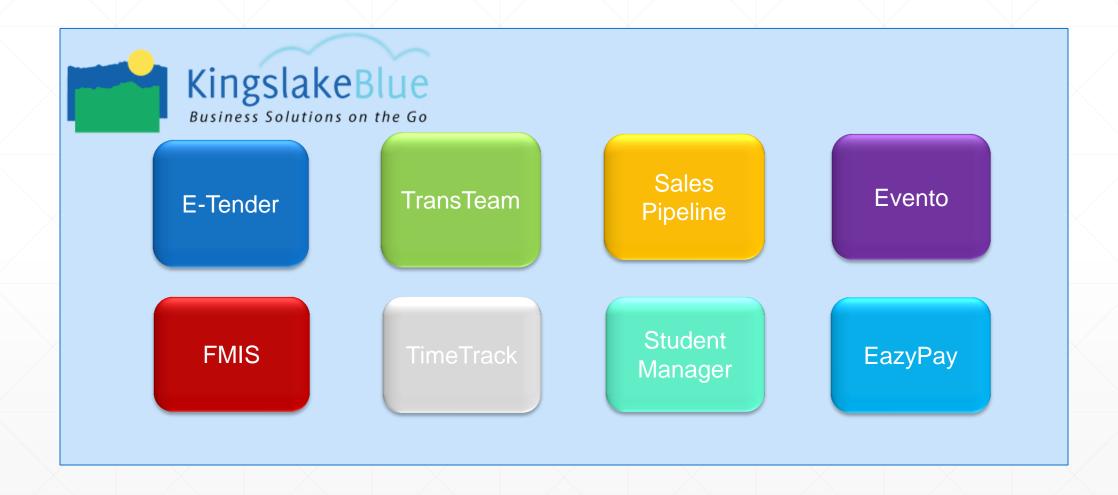

wer?
- Hardware for deployment Additional hardware and resources to manage
- Protecting the space How willing are you to touch and change the fragile systems to implement the gaps?
- Application Maintenance Handling fixes, upgrades and support



### **A Solution**





## What is KingslakeBlue?



| Applications for small but critical business needs      |  |  |
|---------------------------------------------------------|--|--|
| Helps fill the gap in business processes                |  |  |
| Rapid Development                                       |  |  |
| No implementation or training cycle                     |  |  |
| Built on Solid Pacific Platform - OpenEdge and Rollbase |  |  |
| Hosted in Cloud                                         |  |  |

### KingslakeBlue – App Portfolio





### **Gap – Forwarder Managed Inventory System**



Target: Freight forwarders who require warehouse functionality

Newer market for freight forwarders - catering online shopping / e- commerce

Small warehouses: traditional WMS packages overkill

80% of Freight Forwarders in Netherlands using spreadsheets for FMI

Their customers need to have visibility of stock



## KingslakeBlue – FMIS Using OpenEdge





### **Gap Filled - KingslakeBlue - FMIS**





### **Gap - Managing Employee Transport Services**



- Employee turnover Makes route planning a challenging task
- How to optimize routes saving time and cost
- Monitor Vehicle locations and ETA
- Increase safety for passengers and drivers
- How to optimize the vehicle utilization



### KingslakeBlue – TransTeam



#### **Components**