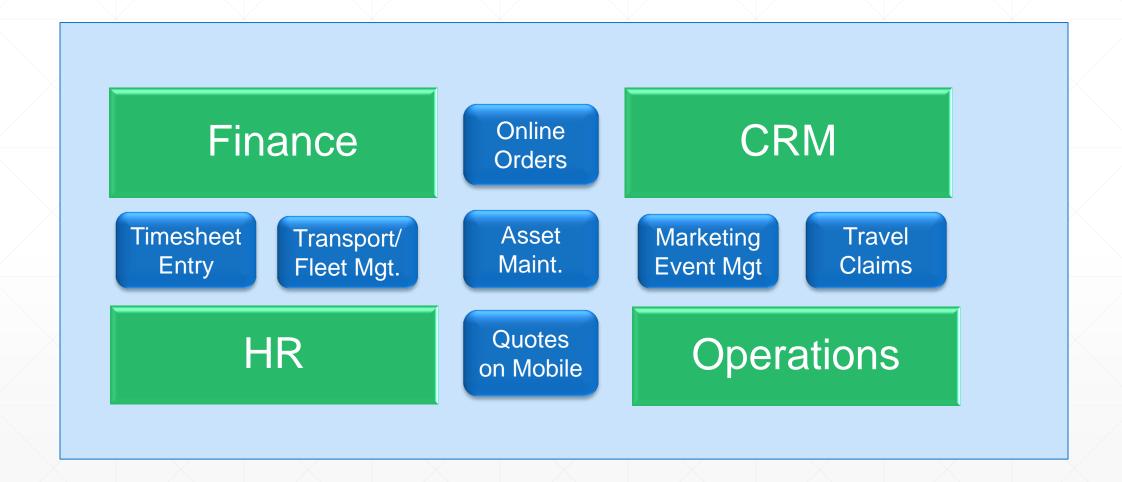

## What is KingslakeBlue?

| Applications for small but critical business needs      |  |  |
|---------------------------------------------------------|--|--|
| Helps fill the gap in business processes                |  |  |
| Rapid Development                                       |  |  |
| No implementation or training cycle                     |  |  |
| Built on Solid Pacific Platform - OpenEdge and Rollbase |  |  |
| Hosted in Cloud                                         |  |  |

### KingslakeBlue – App Portfolio