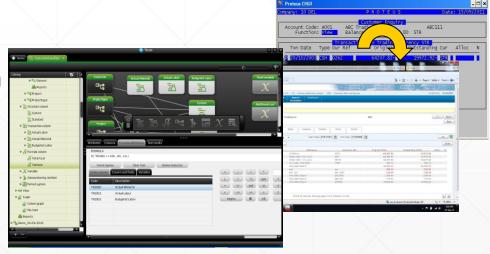

## KingslakeBlue – FMIS Using OpenEdge

### **Gap Filled - KingslakeBlue - FMIS**