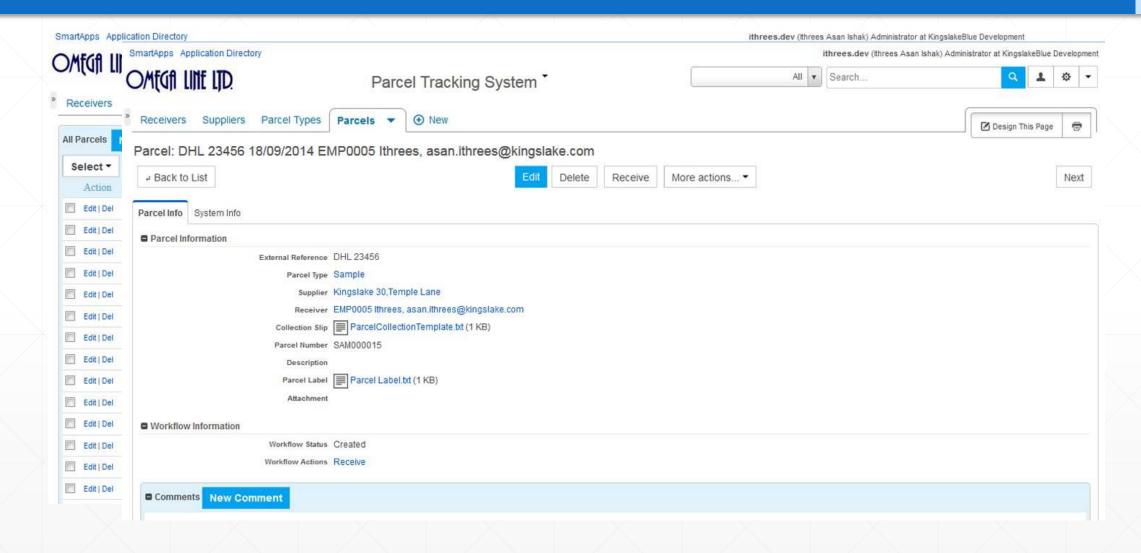

web Consol
- GPS enabled Rugged Mobile Device in the Vehicle
- Mobile connectivity (GSM)
- NFC enabled card for employees (Integrate Dialog NFC Touch Platform)
- Deployed on SmartApps.LK

# KingslakeBlue – TransTeam – A comprehensive Workforce Transport Management



Real-time monitoring of active trips

Employee on board statistics, before they come to workplace

Provide employee availability information for workforce planning

Dynamic route planning and optimization based on changing pickup locations









### Gap Filled: Managing Procurement Process





MSRs | MSR Items | Bids | Bid Lines | Suppliers | Categories | Reports | Specifications

Copyright (c) 1993-2014 Progress Software Corporation. All rights reserved.

Privacy | Terms of Use







### Gap Filled - Delivery Tracker





### **Beyond KingslakeBlue**



Building software is easy, now

Selling is the hard part

Small to mid-sized companies

Cost of getting new customers



### **Beyond KingslakeBlue**



- As we explored this, we also realised that it would be good to build an ecosystem of developers
- This led us to work with a local telco to setup the application development platform and the applications together



### **SmartApps**





#### Welcome to SmartApps!



Got an App idea? Now you have the opportunity to turn your app ideas into a reality – anytime, anywhere. SmartApps provides you with the most practical and feasible approach to application development.

SmartApps opens the doors to the next generation of Smart Developers, so stop waiting on the sidelines. Come on in, and make your app idea