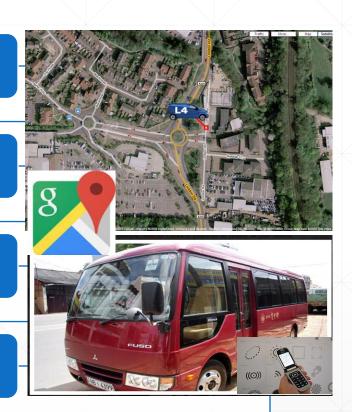

### **Gap - Managing Employee Transport Services**

- Employee turnover Makes route planning a challenging task
- How to optimize routes saving time and cost
- Monitor Vehicle locations and ETA
- Increase safety for passengers and drivers
- How to optimize the vehicle utilization

### KingslakeBlue – TransTeam

#### **Components**

- Built on Rollabase, tightly integrated with Google API's, Plugins and Custom components
- Mobile Application Suite
- Complete with a Centralised web Consol
- GPS enabled Rugged Mobile Device in the Vehicle
- Mobile connectivity (GSM)
- NFC enabled card for employees (Integrate Dialog NFC Touch Platform)
- Deployed on SmartApps.LK

# KingslakeBlue – TransTeam – A comprehensive Workforce Transport Management

Real-time monitoring of active trips

Employee on board statistics, before they come to workplace

Provide employee availability information for workforce planning

Dynamic route planning and optimization based on changing pickup locations