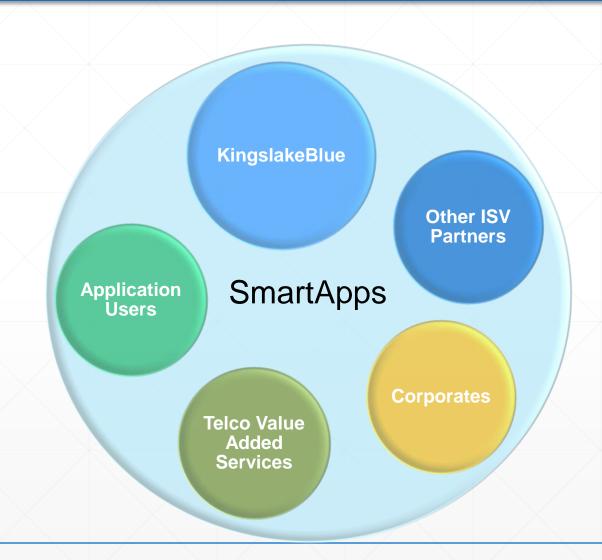

### **SmartApps**

#### SmartApps – Developer@Community

- Attract developers to build and develop on SmartApps platform
- Provide them with necessary technical skills
- To be the developer pool and resources for ISV's (community devlopment)
- Ideal springboard for launching innovative and pioneering apps

#### SmartApps – MarketPlace@SaaS

- Deployment of aPaaS applications (local data centre)
- Transaction of aPaaS

#### SmartApps – eXchange@Market

- Application Store
- Custom built application
- Regional expansion

#### SmartApps – Education@Academy

- Uni rollout as curriculum for Institutes of Higher Education
  - E.g. University of Colombo School of Computing (UCSC)
- CSR course to support community