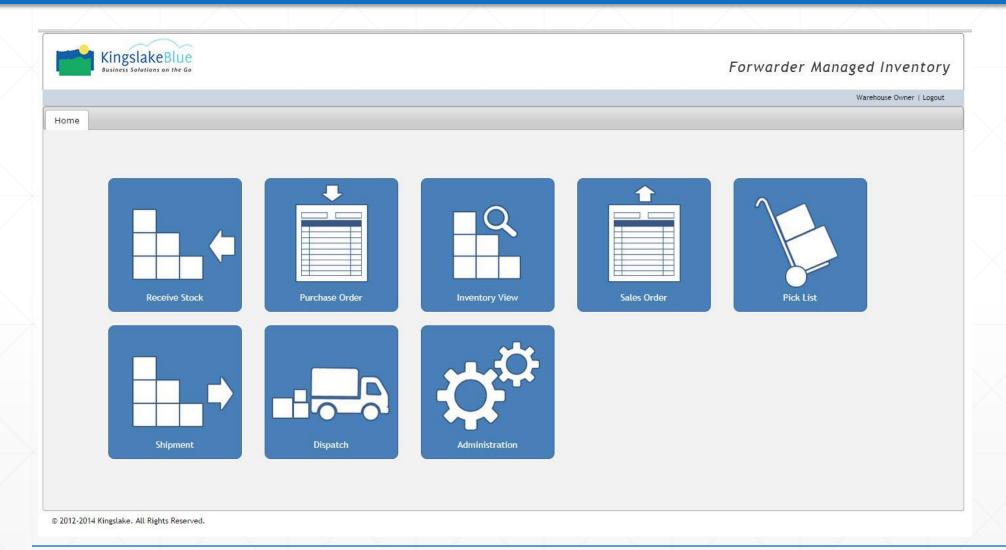

## KingslakeBlue – FMIS Using OpenEdge

### **Gap Filled - KingslakeBlue - FMIS**