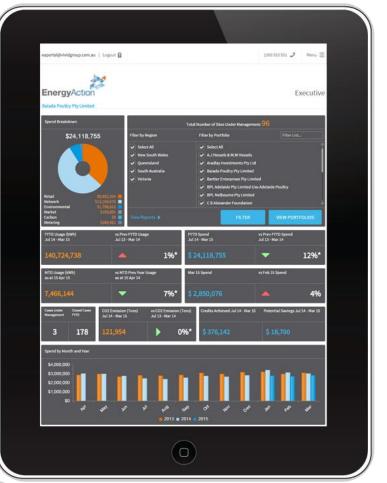

### EnergyAction

#### **Energy**Action

ortal

vs Prev FYTD Usage

Jul 13 - Mar 14

Spend Breakdown

FYTD Usage (kWh)

Jul 14 - Mar 15

FYTD Usage (kWh)

Jul 14 - Mar 15

vs Prev FYTD Usage

Jul 13 - Mar 14

Spend Breakdown

Links