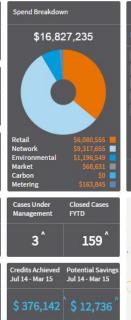

#### **Energy**Action

ortal

vs Prev FYTD Usage

Jul 13 - Mar 14

Spend Breakdown

FYTD Usage (kWh)

Jul 14 - Mar 15

FYTD Usage (kWh)

Jul 14 - Mar 15

vs Prev FYTD Usage

Jul 13 - Mar 14

Spend Breakdown

Links