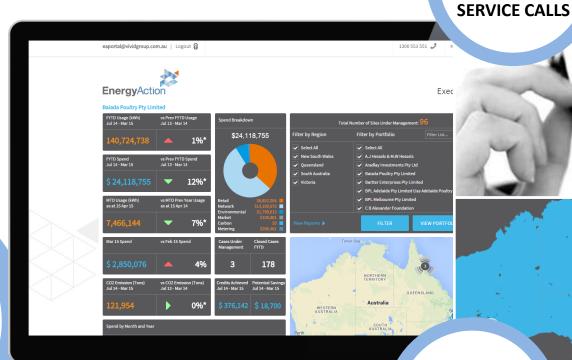

### EnergyAction

#### **Energy**Action

ortal

vs Prev FYTD Usage

Jul 13 - Mar 14

Spend Breakdown

FYTD Usage (kWh)

Jul 14 - Mar 15

FYTD Usage (kWh)

Jul 14 - Mar 15

vs Prev FYTD Usage

Jul 13 - Mar 14

Spend Breakdown

Links