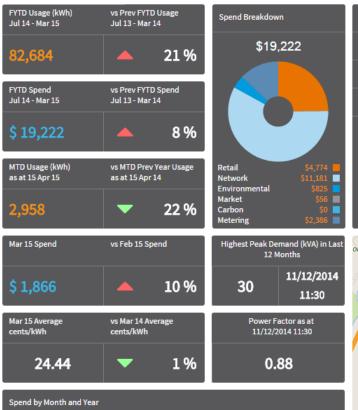

#### **Energy**Action

ortal

vs Prev FYTD Usage

Jul 13 - Mar 14

Spend Breakdown

FYTD Usage (kWh)

Jul 14 - Mar 15

FYTD Usage (kWh)

Jul 14 - Mar 15

vs Prev FYTD Usage

Jul 13 - Mar 14

Spend Breakdown

Links