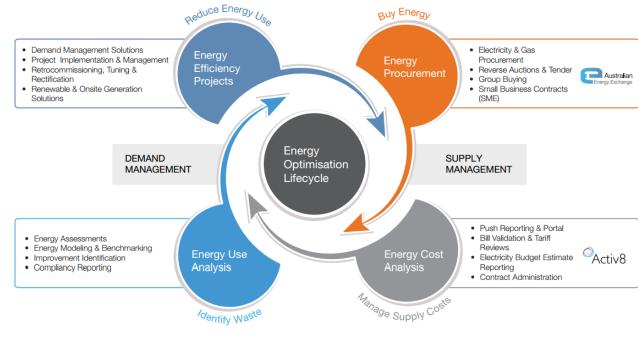

### EnergyAction

#### **Energy**Action

ortal

vs Prev FYTD Usage

Jul 13 - Mar 14

Spend Breakdown

FYTD Usage (kWh)

Jul 14 - Mar 15

FYTD Usage (kWh)

Jul 14 - Mar 15

vs Prev FYTD Usage

Jul 13 - Mar 14

Spend Breakdown

Links