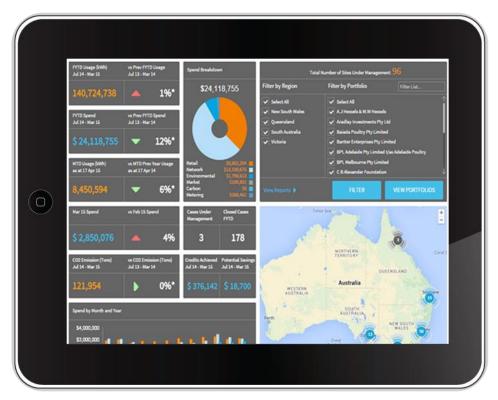

### EnergyAction

#### **Energy**Action

ortal

vs Prev FYTD Usage

Jul 13 - Mar 14

Spend Breakdown

FYTD Usage (kWh)

Jul 14 - Mar 15

FYTD Usage (kWh)

Jul 14 - Mar 15

vs Prev FYTD Usage

Jul 13 - Mar 14

Spend Breakdown

Links