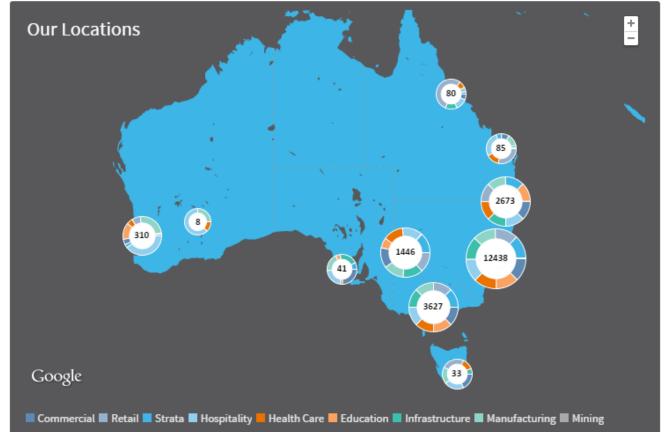

#### **Client Portal Gateway**

Our Portfolio

Annual Electricity Usage Under Management

## **Energy Action** – Service Transformation

9,000+ CUSTOMERS

115%
SUBSCRIPTIONS

oth Care Education Infrastructure Manufac

110x

"We have received very positive feedback from our key multi-site National Clients indicating that our relationship is stronger as a result of improved service delivery through the Client Portal."