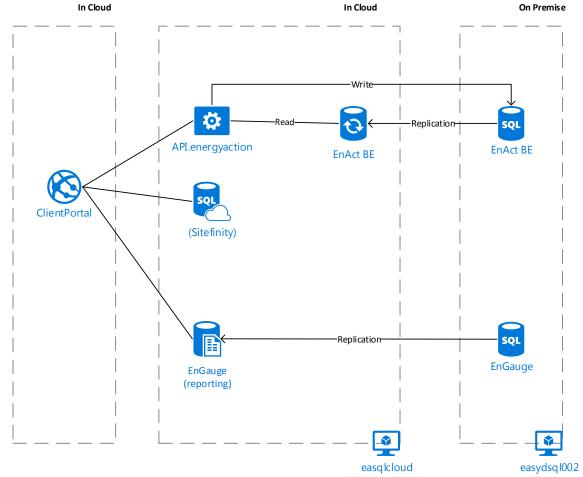

### EnergyAction

#### **Energy**Action

ortal

vs Prev FYTD Usage

Jul 13 - Mar 14

Spend Breakdown

FYTD Usage (kWh)

Jul 14 - Mar 15

FYTD Usage (kWh)

Jul 14 - Mar 15

vs Prev FYTD Usage

Jul 13 - Mar 14

Spend Breakdown

Links