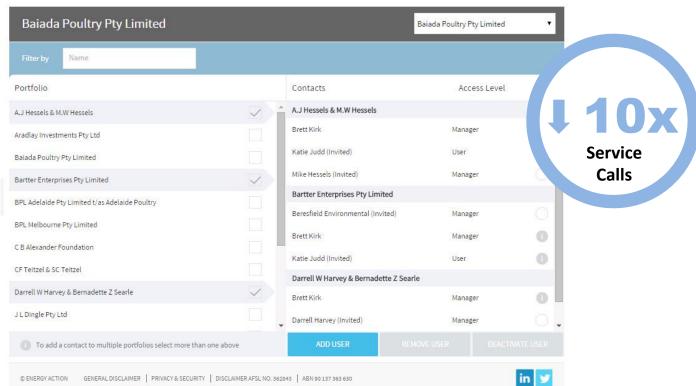

## Portfolio User Maintenance

## **Energy Action** – Service Transformation

9,000+ CUSTOMERS

115%
SUBSCRIPTIONS

oth Care Education Infrastructure Manufac

110x

"We have received very positive feedback from our key multi-site National Clients indicating that our relationship is stronger as a result of improved service delivery through the Client Portal."