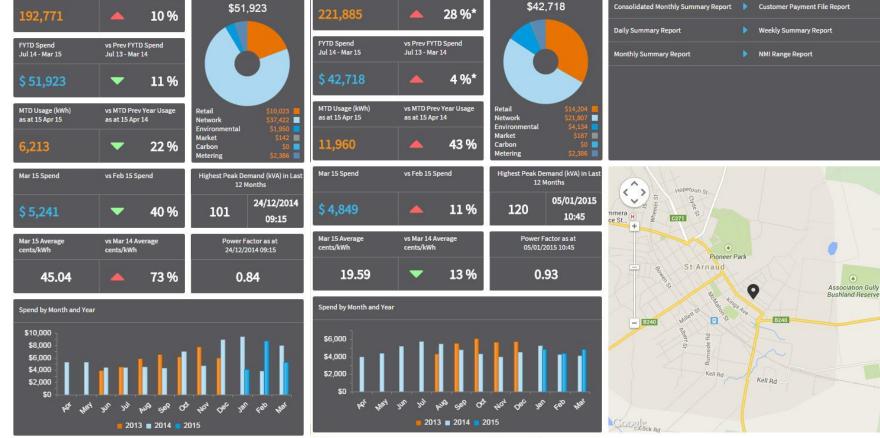

### EnergyAction

#### **Energy**Action

ortal

vs Prev FYTD Usage

Jul 13 - Mar 14

Spend Breakdown

FYTD Usage (kWh)

Jul 14 - Mar 15

FYTD Usage (kWh)

Jul 14 - Mar 15

vs Prev FYTD Usage

Jul 13 - Mar 14

Spend Breakdown

Links