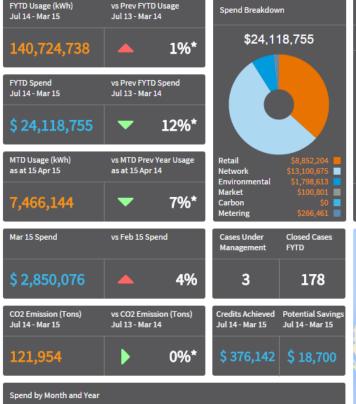

#### **Energy**Action

ortal

vs Prev FYTD Usage

Jul 13 - Mar 14

Spend Breakdown

FYTD Usage (kWh)

Jul 14 - Mar 15

FYTD Usage (kWh)

Jul 14 - Mar 15

vs Prev FYTD Usage

Jul 13 - Mar 14

Spend Breakdown

Links