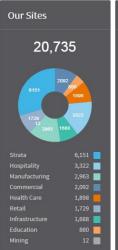

5,000+ SOLUTIONS DEPLOYED

70+ PEOPLE NATIONWIDE

36,000 EMPLOYEES WORLDWIDE

1,300 EMPLOYEES ACROSS ANZ

Auckland

18,000

Energy Procurement large & small market sites under contract 9,000

Contract Management & Energy Reporting large market sites under management