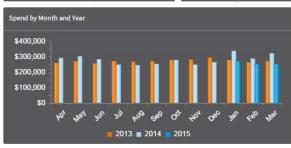

#### **Energy**Action

ortal

vs Prev FYTD Usage

Jul 13 - Mar 14

Spend Breakdown

FYTD Usage (kWh)

Jul 14 - Mar 15

FYTD Usage (kWh)

Jul 14 - Mar 15

vs Prev FYTD Usage

Jul 13 - Mar 14

Spend Breakdown

Links